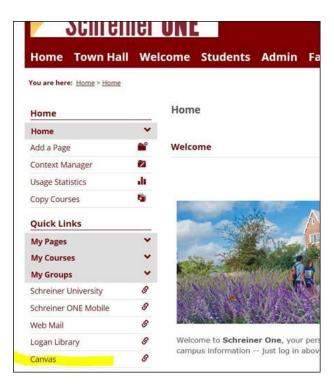

Canvas should now be OPEN for you to view your courses as soon as they are opened by your professors (usually a week before classes start). You can get to canvas by logging in to Schreiner One and clicking the link under "Quick Links:"